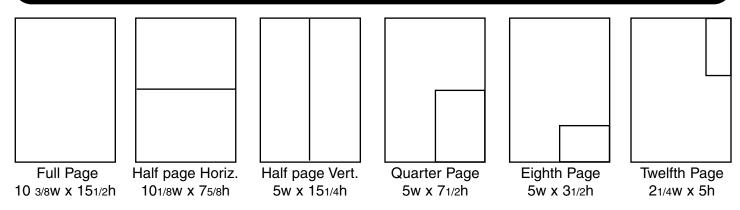

## **2014 ADVERTISING RATE CARD**

| AD SIZE                                | 1 TIME | 3 TIMES | 6 TIMES | 12 TIMES |
|----------------------------------------|--------|---------|---------|----------|
| FULL PAGE                              | \$1400 | \$1275  | \$1100  | \$895    |
| HALF PAGE                              | 795    | 765     | 585     | 535      |
| QUARTER PAGE                           | 450    | 395     | 375     | 350      |
| EIGHTH PAGE                            | 325    | 275     | 245     | 225      |
| TWELFTH PAGE                           | 145    | 115     | 115     | 115      |
| Medical Directory—Free with larger ads |        |         | 65      | 50       |

## Ad Sizes · Deadlines · Specifications

<u>Ad Specifications</u>: **High resolution PDFs are preferred**. High resolution jpg files are also accepted. **\* High resolution means the file must be at least 300 dpi. NOTE**: Word docs WILL NOT be accepted.