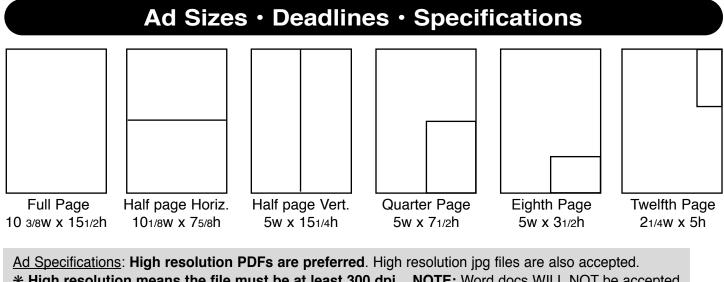

## Now Celebrating 25 Years of Publishing 1988-2013

| 2013 ADVERTISING RATE CARD |                       |         |         |          |  |
|----------------------------|-----------------------|---------|---------|----------|--|
| AD SIZE                    | 1 TIME                | 3 TIMES | 6 TIMES | 12 TIMES |  |
| FULL PAGE                  | \$1400                | \$1275  | \$1100  | \$895    |  |
| HALF PAGE                  | 795                   | 765     | 585     | 535      |  |
| QUARTER PAGE               | 450                   | 395     | 375     | 350      |  |
| EIGHTH PAGE                | 325                   | 275     | 245     | 225      |  |
| TWELFTH PAGE               | 145                   | 115     | 115     | 115      |  |
| Medical Directory-         | -Free with larger ads | 65      | 50      |          |  |

Fixed Position: Add 15%.

Please refer to the advertising contract for complete terms and conditions.

\* High resolution means the file must be at least 300 dpi. <u>NOTE</u>: Word docs WILL NOT be accepted.